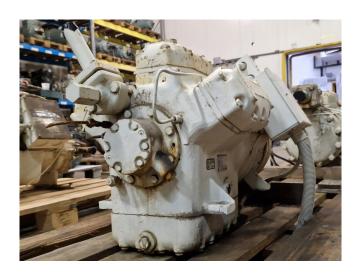

#### Used Daikin 6H74TAE1Y1

Used Daikin 6H74TAE1Y1 semihermetic screw compressor on Freon type R22 with a sight glass. \*Why should one choose for HOSBV? Were not only the largest used refrigeration specialist in Europe, but also, we solely deliver our orders after performing an extensive test and an industrial cleansing.\*If requested we are happy to arrange your logistics.