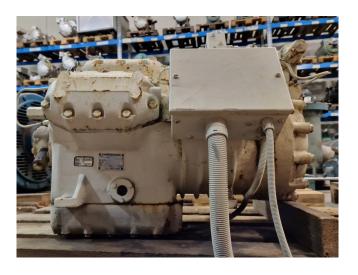

#### Used Daikin 6H74TAE1Y1

Used Daikin 6H74TAE1Y1 semihermetic screw compressor on Freon type R22 with a sight glass. \*Why should one choose for HOSBV? Were not only the largest used refrigeration specialist in Europe, but also, we solely deliver our orders after performing an extensive test and an industrial cleansing.\*If requested we are happy to arrange your logistics.