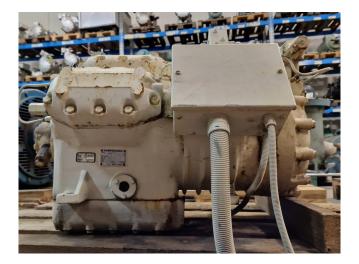

#### Used Daikin 6H74TAE1Y1

Used Daikin 6H74TAE1Y1 semihermetic screw compressor on Freon type R22 with a sight glass. \*Why should one choose for HOSBV? Were not only the largest used refrigeration specialist in Europe, but also, we solely deliver our orders after performing an extensive test and an industrial cleansing.\*If requested we are happy to arrange your logistics.