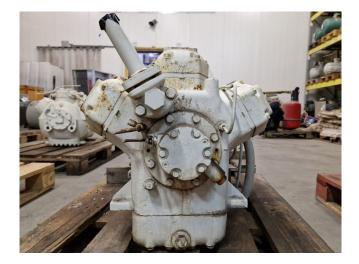

### Daikin 6H74TAE1Y1

#### Used Daikin 6H74TAE1Y1

Used Daikin 6H74TAE1Y1 semihermetic screw compressor on Freon type R22 with a sight glass. \*Why should one choose for HOSBV? Were not only the largest used refrigeration specialist in Europe, but also, we solely deliver our orders after performing an extensive test and an industrial cleansing.\*If requested we are happy to arrange your logistics.