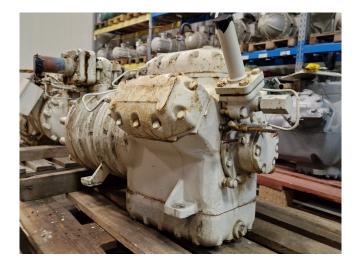

#### Used Daikin 6H74TAE1Y1

Used Daikin 6H74TAE1Y1 semihermetic screw compressor on Freon type R22 with a sight glass. \*Why should one choose for HOSBV? Were not only the largest used refrigeration specialist in Europe, but also, we solely deliver our orders after performing an extensive test and an industrial cleansing.\*If requested we are happy to arrange your logistics.